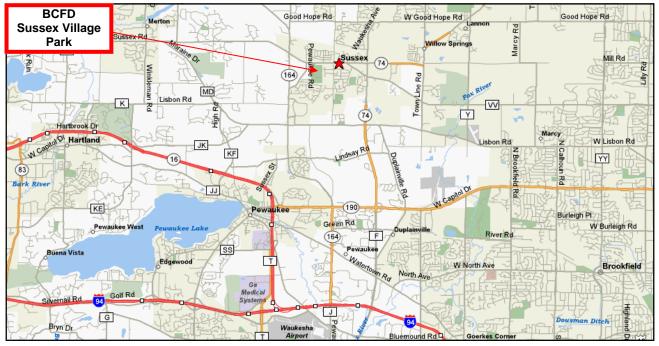

Follow Interstate 94 West from Milwaukee to Exit 295, County "F" (formerly Hwy. 164 North) which becomes Hwy 74 North, continue approx. 5 miles (in total), to Main Street in Sussex. Take Main Street west one mile to Weaver Drive. Follow the BCFD signs and look for Sussex Village Park on the left. See web for www.mapquest.com (Sussex Village Park, Wisconsin) or maps.google.com (Village Park, Sussex Wisconsin) or www.village.sussex.wi.us