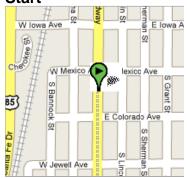

-285 S** toward **Fairplay** 1 hour 18 mins

→ 9. Turn right at CO-9/Main St 0.4 mi 2 mins



# Fairplay, CO

Drive: 21.7 mi - about 34 mins

| <ol> <li>Head northwest on CO-9/Main St toward 6th<br/>St/CR-3<br/>Continue to follow CO-9</li> </ol> | <b>14.4 mi</b> 21 mins |
|-------------------------------------------------------------------------------------------------------|------------------------|
| ← 11. Turn left to stay on CO-9                                                                       | <b>7.2 mi</b> 12 mins  |
| ← 12. Turn left at Ski Hill Rd                                                                        | 295 ft<br>1 min        |



## Breckenridge, CO

Drive: 16.3 mi - about 26 mins

13. Head east on Ski Hill Rd toward N Main St

## Overview



#### **Start**



#### **Destination 1**



295 ft Destination 2

| + | 14. | Turn left at CO-9/N Main St<br>Continue to follow CO-9               | 9.1 mi<br>15 mins      |
|---|-----|----------------------------------------------------------------------|------------------------|
| + | 15. | Turn left at E Main St                                               | <b>1.1 mi</b> 4 mins   |
| + | 16. | Turn left to merge onto I-70 W toward Glenwood Springs               | <b>5.3 mi</b> 5 mins   |
|   | 17. | Take exit 195 to merge onto CO-91 S toward Copper Mountain/Leadville | <b>0.6 mi</b><br>1 min |
| + | 18. | Turn left at Copper Rd                                               | 59 ft                  |

| Talland St.    |
|----------------|
|                |
| Fángay & Talla |
| 1018           |
|