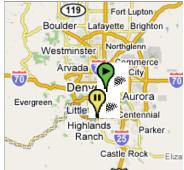

the exit onto **US-285 S** toward **Fairplay** 1 hour 18 mins

→ 9. Turn right at CO-9/Main St 0.4 mi 2 mins



# Fairplay, CO

Drive: 21.7 mi - about 34 mins

| <ol> <li>Head northwest on CO-9/Main St toward 6th<br/>St/CR-3<br/>Continue to follow CO-9</li> </ol> | <b>14.4 mi</b> 21 mins |
|-------------------------------------------------------------------------------------------------------|------------------------|
| ← 11. Turn left to stay on CO-9                                                                       | <b>7.2 mi</b> 12 mins  |
| ← 12. Turn left at Ski Hill Rd                                                                        | 295 ft<br>1 min        |



## Breckenridge, CO

Drive: 16.3 mi - about 26 mins

13. Head east on Ski Hill Rd toward N Main St

## Overview



#### **Start**



#### **Destination 1**



295 ft Destination 2

| + | 14. | Turn left at CO-9/N Main St<br>Continue to follow CO-9               | 9.1 mi<br>15 mins      |
|---|-----|----------------------------------------------------------------------|------------------------|
| + | 15. | Turn left at E Main St                                               | <b>1.1 mi</b> 4 mins   |
| + | 16. | Turn left to merge onto I-70 W toward Glenwood Springs               | <b>5.3 mi</b> 5 mins   |
|   | 17. | Take exit 195 to merge onto CO-91 S toward Copper Mountain/Leadville | <b>0.6 mi</b><br>1 min |
| + | 18. | Turn left at Copper Rd                                               | 59 ft                  |

| Talland St.    |
|----------------|
|                |
| Fángay & Talla |
| 1018