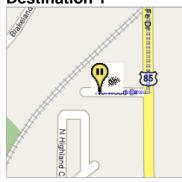

#### **Destination 1**

295 ft Destination 2

| + | 14. | Turn left at CO-9/N Main St<br>Continue to follow CO-9               | 9.1 mi<br>15 mins      |
|---|-----|----------------------------------------------------------------------|------------------------|
| + | 15. | Turn left at E Main St                                               | <b>1.1 mi</b> 4 mins   |
| + | 16. | Turn left to merge onto I-70 W toward Glenwood Springs               | <b>5.3 mi</b> 5 mins   |
|   | 17. | Take exit 195 to merge onto CO-91 S toward Copper Mountain/Leadville | <b>0.6 mi</b><br>1 min |
| + | 18. | Turn left at Copper Rd                                               | 59 ft                  |