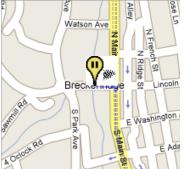

| <b>1.1 mi</b> 4 mins   |
| + | 16. | Turn left to merge onto I-70 W toward Glenwood Springs               | <b>5.3 mi</b> 5 mins   |
|   | 17. | Take exit 195 to merge onto CO-91 S toward Copper Mountain/Leadville | <b>0.6 mi</b><br>1 min |
| + | 18. | Turn left at Copper Rd                                               | 59 ft                  |

| Talland St.    |
|----------------|
|                |
| Fángay & Talla |
| 1018           |
|                |

0.1 mi

19. Slight right at CO-91

Copper Mountain
Uninc Summit County, CO

These directions are for planning purposes only. You may find that construction projects, traffic, or other events may cause road conditions to differ from the map results.

Map data ©2007 NAVTEQ™

### **Destination 3**





Map data ©2007 NAVTEQ™